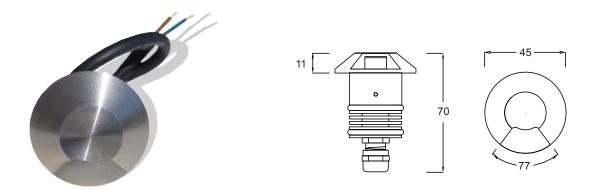

# Margie I

Floor recessed spotlight

Data Sheet

Margie is a floor walk over recessed luminaire for both interior and exterior applications. Designed with a single way frame and optics to produce a 77°x 6° angle of illumination. Hosting a 10mm frosted polycarbonate glass achieves a soft beam of radical light emission. Constructed from Inox 316 with a heat sink assembly, O-rings and a first fix sleeve ensures a long lasting fixture and watertight seal. IP67 rating as standard makes Margie suitable for both indoor and outdoor residential, public-buildings applications, to create interesting effects.

#### **1.KEY FEATURES**

- Floor recessed outdoor spotlight
- Body in stainless steel 316
- Heat sink assembly
- Deep recessed led position
- 10mm frosted polycarbonate glass
- Standard in stainless steel 316 01 white | ral 9010, 02 black | ral 9005
  - UZ DLACK | Ial 9005
- ( or any other ral of your choice ) - Supplied with silicon O-rings for maximum
- supplied with silicon C
  protection
- With neoprene cable 0,50cm / 2 x 0,75mm

## 2.SPECIFICATIONS

- Lamp info: Cree XP-G , 3000k, 1w/350mA 2w/500mA
- Fixture: 130-140lm / watt
- Optics :  $1 \times 77^{\circ} \times 6^{\circ}$
- Driver not included
- IP rating: IP 67
- Accessories: Mounting box ( not included )