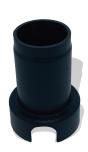

### **3.ACCESSORIES**

#### Mounting box

For indoor use

## 2.SPECIFICATIONS

- Lamp info: Cree XP-G , 3000k, 1w/350mA 2w/500mA
- Fixture: 130-140lm / watt
- Optics :  $1 \times 77^{\circ} \times 6^{\circ}$
- Driver not included
- IP rating: IP 67
- Accessories: Mounting box ( not included )