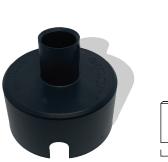

# Margie I

Floor recessed spotlight

Data Sheet

Margie is a floor walk over recessed luminaire for both interior and exterior applications. Designed with a single way frame and optics to produce a 77°x 6° angle of illumination. Hosting a 10mm frosted polycarbonate glass achieves a soft beam of radical light emission. Constructed from Inox 316 with a heat sink assembly, O-rings and a first fix sleeve ensures a long lasting fixture and watertight seal. IP67 rating as standard makes Margie suitable for both indoor and outdoor residential, public-buildings applications, to create interesting effects.

#### **1.KEY FEATURES**

- Floor recessed outdoor spotlight
- Body in stainless steel 316
- Heat sink assembly
- Deep recessed led position
- 10mm frosted polycarbonate glass
- Standard in stainless steel 316 01 white | ral 9010, 02 black | ral 9005
  - UZ DLACK | Ial 9005
- ( or any other ral of your choice ) - Supplied with silicon O-rings for maximum
- supplied with silicon C
  protection
- With neoprene cable 0,50cm / 2 x 0,75mm