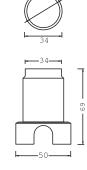

### **3.ACCESSORIES**

#### Mounting box

For indoor use

## 2.SPECIFICATIONS

- Lamp info: Cree XP-G , 3000k, 1w/350mA 2w/500mA
- Fixture: 130-140lm / watt
- Optics :  $1 \times 77^{\circ} \times 6^{\circ}$
- Driver not included
- IP rating: IP 67
- Accessories: Mounting box ( not included )