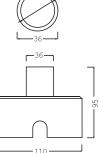

of radical light emission. Constructed from Inox 316 with a heat sink assembly, O-rings and a first fix sleeve ensures a long lasting fixture and watertight seal. IP67 rating as standard makes Margie suitable for both indoor and outdoor residential, public-buildings applications, to create interesting effects.

#### **1.KEY FEATURES**

- Floor recessed outdoor spotlight
- Body in stainless steel 316
- Heat sink assembly
- Deep recessed led position
- 10mm frosted polycarbonate glass
- Standard in stainless steel 316 01 white | ral 9010, 02 black | ral 9005
  - UZ DLACK | Ial 9005
- ( or any other ral of your choice ) - Supplied with silicon O-rings for maximum
- supplied with silicon C
  protection
- With neoprene cable 0,50cm / 2 x 0,75mm

### **3.ACCESSORIES**

#### Mounting box









For indoor use

## 2.SPECIFICATIONS

- Lamp info: Cree XP-G , 3000k, 1w/350mA 2w/500mA
- Fixture: 130-140lm / watt
- Optics :  $1 \times 77^{\circ} \times 6^{\circ}$
- Driver not included
- IP rating: IP 67
- Accessories: Mounting box ( not included )