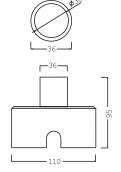

## 2.SPECIFICATIONS

- Lamp info: Cree XP-G , 3000k, 1w/350mA 2w/500mA
- Fixture: 130-140lm / watt
- Optics :  $3 \times 77^{\circ} \times 6^{\circ}$
- Driver not included
- IP rating: IP 67
- Accessories: Mounting box ( not included )