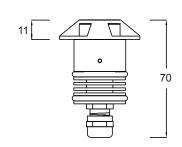

Floor recessed spotlight Data Sheet

Margie is a floor walk over recessed luminaire for both interior and exterior applications. Designed with a triple way frame and optics to produce a triple  $77^{\circ}x$  6° angle of illumination. Hosting a 10mm frosted polycarbonate glass achieves a soft beam of radical light emission. Constructed from Inox 316 with a heat sink assembly, O-rings and a first fix sleeve ensures a long lasting fixture and watertight seal. IP67 rating as standard makes Margie suitable for both indoor and outdoor residential, public-buildings applications, to create interesting effects.

## 2.SPECIFICATIONS

- Lamp info: Cree XP-G , 3000k, 1w/350mA 2w/500mA
- Fixture: 130-140lm / watt
- Optics :  $3 \times 77^{\circ} \times 6^{\circ}$
- Driver not included
- IP rating: IP 67
- Accessories: Mounting box ( not included )