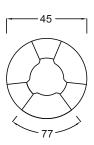

Floor recessed spotlight Data Sheet

Margie is a floor walk over recessed luminaire for both interior and exterior applications. Designed with a triple way frame and optics to produce a triple  $77^{\circ}x$  6° angle of illumination. Hosting a 10mm frosted polycarbonate glass achieves a soft beam of radical light emission. Constructed from Inox 316 with a heat sink assembly, O-rings and a first fix sleeve ensures a long lasting fixture and watertight seal. IP67 rating as standard makes Margie suitable for both indoor and outdoor residential, public-buildings applications, to create interesting effects.

## 2.SPECIFICATIONS

- Lamp info: Cree XP-G , 3000k, 1w/350mA 2w/500mA
- Fixture: 130-140lm / watt
- Optics :  $3 \times 77^{\circ} \times 6^{\circ}$
- Driver not included
- IP rating: IP 67
- Accessories: Mounting box ( not included )