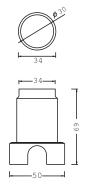

## 2.SPECIFICATIONS

- Lamp info: Cree XP-G , 3000k, 1w/350mA 2w/500mA
- Fixture: 130-140lm / watt
- Optics :  $3 \times 77^{\circ} \times 6^{\circ}$
- Driver not included
- IP rating: IP 67
- Accessories: Mounting box ( not included )