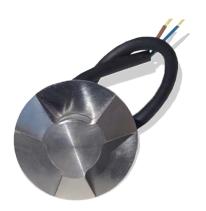

Floor recessed spotlight Data Sheet

Margie is a floor walk over recessed luminaire for both interior and exterior applications. Designed with a triple way frame and optics to produce a triple  $77^{\circ}x$  6° angle of illumination. Hosting a 10mm frosted polycarbonate glass achieves a soft beam of radical light emission. Constructed from Inox 316 with a heat sink assembly, O-rings and a first fix sleeve ensures a long lasting fixture and watertight seal. IP67 rating as standard makes Margie suitable for both indoor and outdoor residential, public-buildings applications, to create interesting effects.

## 1.KEY FEATURES

- Floor recessed outdoor spotlight
- Body in stainless steel 316
- Heat sink assembly
- Deep recessed led position
- Standard in stainless steel 316 01 white | ral 9010 , 02 black | ral 9005

( or any other ral of your choice )

- Supplied with silicon O-rings for maximum protection
- With neoprene cable 0,50cm / 2 x 0,75mm