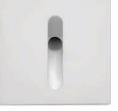

**€** ₽40

Wall recessed spotlight

Bambu-T is a wall recessed floor washer luminaire ideal for paths and stairs illumination. Specially designed with a deep angled lens shield to produce a soft asymmetric light emission. Constructed from aluminium and O-rings to ensure a long lasting fixture and maximum protection. Mounting box is needed for installation.

IP40 rating as standard makes Bambu-T suitable for indoor residential and public-building applications, to create interesting effects.