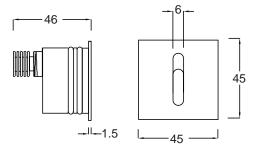

## 2.SPECIFICATIONS

- Lamp info: Cree XP-G , 3000k, 1w/350mA 2w/500mA
- Fixture: 130-140lm / watt
- Optics : 00
- Driver not included
- IP rating: IP 40
- Accessories: Mounting box needed ( not included )