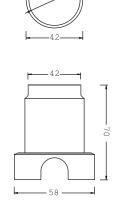

**€** ₽40

Wall recessed spotlight

Bambu-T is a wall recessed floor washer luminaire ideal for paths and stairs illumination. Specially designed with a deep angled lens shield to produce a soft asymmetric light emission. Constructed from aluminium and O-rings to ensure a long lasting fixture and maximum protection. Mounting box is needed for installation.

## 2.SPECIFICATIONS

- Lamp info: Cree XP-G , 3000k, 1w/350mA 2w/500mA
- Fixture: 130-140lm / watt
- Optics : 00
- Driver not included
- IP rating: IP 40
- Accessories: Mounting box needed ( not included )