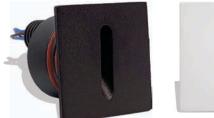

**€** ₽40

Wall recessed spotlight

Bambu-T is a wall recessed floor washer luminaire ideal for paths and stairs illumination. Specially designed with a deep angled lens shield to produce a soft asymmetric light emission. Constructed from aluminium and O-rings to ensure a long lasting fixture and maximum protection. Mounting box is needed for installation.

## **1.KEY FEATURES**

- Wall recessed floor washer
- Body in aluminium
- Heat sink assembly
- Deep recessed led position
- Standard in
  - 01 white | ral. 9010 ,
  - 02 black | ral 9005
- ( or any other ral of your choice )
- Supplied with silicon O-rings for maximum protection
- With teflon cable 0,75mm