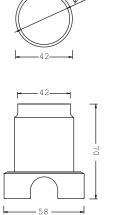

and O-rings to ensure a long lasting fixture and maximum protection. Mounting box is needed for installation.

IP40 rating as standard makes Ogi suitable for indoor residential and public-building applications, to create interesting effects.

## 1.KEY FEATURES

- Wall recessed indoor spotlight
- Body in aluminium
- Heat sink assembly
- Deep recessed led position
- Standard in
  - 01 white | ral 9010 ,
  - 02 black | ral 9005
- ( or any other ral of your choice )
- Supplied with silicon O-rings for maximum protection
- With teflon cable 0,75mm

## 2.SPECIFICATIONS

- Lamp info: Cree XP-G , 3000k, 1w/350mA
  - 2w/500mA
- Fixture: 130-140lm / watt
- Optics : 00
- Driver not included
- IP rating: IP 40
- Accessories: Mounting box needed ( not included )

## 3. ACCESSORIES

## Mounting box