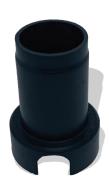

um and O-rings to ensure a long lasting fixture and maximum protection. Mounting box is needed for installation.

IP40 rating as standard makes Ogi suitable for indoor residential and public-building applications, to create interesting effects.

## 1.KEY FEATURES

- Wall recessed indoor spotlight
- Body in aluminium
- Heat sink assembly
- Deep recessed led position
- Standard in
  - 01 white | ral 9010 ,
  - 02 black | ral 9005
- ( or any other ral of your choice )
- Supplied with silicon O-rings for maximum protection
- With teflon cable 0,75mm

## 2.SPECIFICATIONS

- Lamp info: Cree XP-G , 3000k, 1w/350mA
  - 2w/500mA
- Fixture: 130-140lm / watt
- Optics : 00
- Driver not included
- IP rating: IP 40
- Accessories: Mounting box needed ( not included )

## 3. ACCESSORIES

## Mounting box