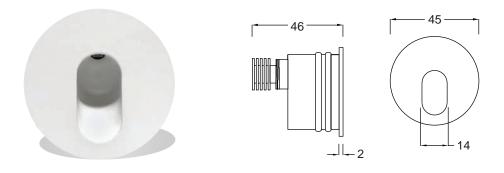

**€** IP 40

Ogi is a wall recessed floor washer luminaire ideal for paths and stairs illumination. Specially designed with a deep angled lens shield to produce a soft asymmetric light emission. Constructed from aluminium and O-rings to ensure a long lasting fixture and maximum protection. Mounting box is needed for installation.

## 1.KEY FEATURES

- Wall recessed indoor spotlight
- Body in aluminium
- Heat sink assembly
- Deep recessed led position
- Standard in
  - 01 white | ral 9010 ,
  - 02 black | ral 9005
- ( or any other ral of your choice )
- Supplied with silicon O-rings for maximum protection
- With teflon cable 0,75mm

## 2.SPECIFICATIONS

- Lamp info: Cree XP-G , 3000k, 1w/350mA
  - 2w/500mA
- Fixture: 130-140lm / watt
- Optics : 00
- Driver not included
- IP rating: IP 40
- Accessories: Mounting box needed ( not included )