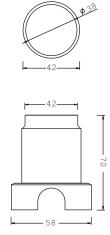

## 2.SPECIFICATIONS

- Lamp info: Cree XP-G , 3000k, 1w/350mA 2w/500mA

14

- Fixture: 130-140lm / watt
- Optics : 00
- Driver not included
- IP rating: IP 40
- Accessories: Mounting box needed ( not included )