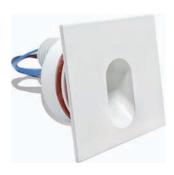

Wall recessed spotlight Data Sheet

Ogi T is a wall recessed floor washer luminaire ideal for paths and stairs illumination. Specially designed with a deep angled lens shield to produce a soft asymmetric light emission. Constructed from aluminium and O-rings to ensure a long lasting fixture and maximum protection. Mounting box is needed for installation.

## 1.KEY FEATURES

- Wall recessed spotlight
- Body in aluminium
- Heat sink assembly
- Deep recessed led position
- Standard in
  - 01 white | ral 9010 , 02 black | ral 9005 ( or any other ral of your choice )
- Supplied with silicon O-rings for maximum protection
- With neoprene cable 0,50cm /  $2 \times 0,75$ mm