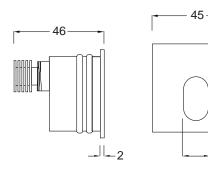

Wall recessed spotlight Data Sheet

Ogi T is a wall recessed floor washer luminaire ideal for paths and stairs illumination. Specially designed with a deep angled lens shield to produce a soft asymmetric light emission. Constructed from aluminium and O-rings to ensure a long lasting fixture and maximum protection. Mounting box is needed for installation.

## 1.KEY FEATURES

- Wall recessed spotlight
- Body in aluminium
- Heat sink assembly
- Deep recessed led position
- Standard in
  - 01 white | ral 9010 , 02 black | ral 9005 ( or any other ral of your choice )
- Supplied with silicon O-rings for maximum protection
- With neoprene cable 0,50cm /  $2 \times 0,75$ mm

## 2.SPECIFICATIONS

- Lamp info: Cree XP-G , 3000k, 1w/350mA 2w/500mA

14

- Fixture: 130-140lm / watt
- Optics : 00
- Driver not included
- IP rating: IP 40
- Accessories: Mounting box needed ( not included )