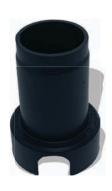

o ensure a long lasting fixture and maximum protection. Mounting box is needed for installation.

IP40 rating as standard makes Ogi / Ogi T suitable for indoor residential and public-building applications, to create interesting effects.

## 1.KEY FEATURES

- Wall recessed spotlight
- Body in aluminium
- Heat sink assembly
- Deep recessed led position
- Standard in
  - 01 white | ral 9010 , 02 black | ral 9005 ( or any other ral of your choice )
- Supplied with silicon O-rings for maximum protection
- With neoprene cable 0,50cm /  $2 \times 0,75$ mm

## 2.SPECIFICATIONS

- Lamp info: Cree XP-G , 3000k, 1w/350mA 2w/500mA

14

- Fixture: 130-140lm / watt
- Optics : 00
- Driver not included
- IP rating: IP 40
- Accessories: Mounting box needed ( not included )

## 3.ACCESSORIES

Mounting box