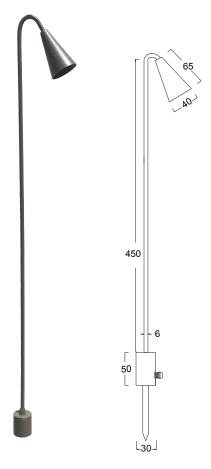

## 1.KEY FEATURES

- Surface mounted
- Body in Inox
- Available in three height: 40,50,60 cm
- Earth Spike as standard
- Standard in matt khaki

matt rust

- ( or any other ral of your choice )
- Supplied with silicon O-rings for maximum protection
- Neoprene cable 2 x 0.75mm x 1000mm

## 2.SPECIFICATIONS

- Lamp info: Cree XP-G , 3000k, 1w/350mA 2w/500mA
- Fixture: 130-140lm / watt
- Optics : 86
- Driver not included
- IP rating: IP 65

Flower is a surface mounted outdoor luminaire ideal for path and garden illumination. Constructed from inox. The deep led position ensures smooth light emission and usual comfort. The Flower integrates naturally within the garden environment. Ip 65 rating as standard makes it suitable for outdoor residential, public-building applications.

Earth spike