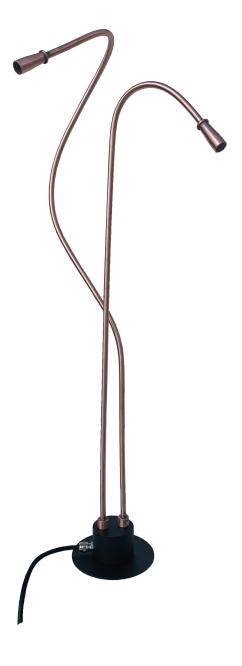

Floor mounted luminaire Data Sheet

**Arc** is a double emission bollard & pole for outdoor application. The device body is made of copper, processed by means of burnishing, the diffuser is made of transparent polycarbonate. The device features protection class II and can be floor-mounted.

## 1.KEY FEATURES

- Material: Body Copper
  - Base Anodisied Aluminium and painted black as standrard.
- Neoprene cable 2 x 0,75mm x 1000mm included
- Converter not included
- Earth spike in INOX

## 2.SPECIFICATIONS

- **Lamp info:** Cree LED , 1-2W 350mA / 500mA
- Optics: 120 difusse
- Colour temperature: 3000k
- **IP** rating: IP 65