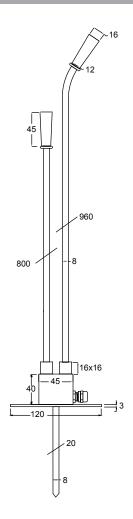

Floor mounted luminaire Data Sheet



**Arc** is a double emission bollard & pole for outdoor application. The device body is made of copper, processed by means of burnishing, the diffuser is made of transparent polycarbonate. The device features protection class II and can be floor-mounted.

## 1.KEY FEATURES

- Material: Body Copper
  - Base Anodisied Aluminium and painted black as standrard.
- Neoprene cable 2 x 0,75mm x 1000mm included
- Converter not included
- Earth spike in INOX

## 2.SPECIFICATIONS

- **Lamp info:** Cree LED , 1-2W 350mA / 500mA
- Optics: 120 difusse
- Colour temperature: 3000k
- **IP** rating: IP 65

## 3.DIMENSIONS & FIXING OPTIONS