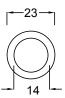

## Astra



Ceiling recessed downlight Data Sheet







The Astra combines minimal dimensions with a wide range of optics and finishes . An extremely thin border and recessed optics make for an innovative and effective element, ideal for applications from architectural details to general lighting.

## 1.KEY FEATURES

- Ceiling recessed indoor downlight
- Body in aluminium
- Heat sink assembly
- Deep recessed led position
- Springs in inox
- Standard in

01 white | ral 9010, 02 black | ral 9005

( or any other ral of your choice )

- With teflon cable 0,75mm

## 2.SPECIFICATIONS

- Lamp info: Cree XP-G , 3000k, 1w/350mA 2w/500mA
- Fixture: 130-140lm / watt
- Optics : 26°, 54°, 86°
- Driver not included
- IP rating: IP 40