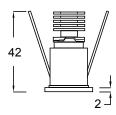

## Astra



Ceiling recessed downlight Data Sheet







The Astra combines minimal dimensions with a wide range of optics and finishes . An extremely thin border and recessed optics make for an innovative and effective element, ideal for applications from architectural details to general lighting.

## 1.KEY FEATURES

- Ceiling recessed indoor downlight
- Body in aluminium
- Heat sink assembly
- Deep recessed led position
- Springs in inox
- Standard in

01 white | ral 9010, 02 black | ral 9005

( or any other ral of your choice )

- With teflon cable 0,75mm

## 2.SPECIFICATIONS

- Lamp info: Cree XP-G , 3000k, 1w/350mA 2w/500mA
- Fixture: 130-140lm / watt
- Optics : 26°, 54°, 86°
- Driver not included
- IP rating: IP 40