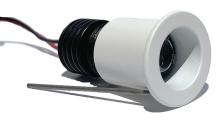

## Astra

Ceiling recessed downlight Data Sheet

The Astra combines minimal dimensions with a wide range of optics and finishes . An extremely thin border and recessed optics make for an innovative and effective element, ideal for applications from architectural details to general lighting.

## 1.KEY FEATURES

- Ceiling recessed indoor downlight
- Body in aluminium
- Heat sink assembly
- Deep recessed led position
- Springs in inox
- Standard in

01 white | ral 9010, 02 black | ral 9005

( or any other ral of your choice )

- With teflon cable 0,75mm