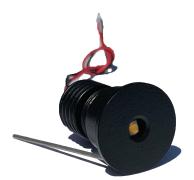

Oq

Data Sheet

Ceiling recessed downlight

The OQ is a micro-sized led downlight which combines high performance 1/2Watt with a compact aluminum body - 23mm diameter. Particularly suitable for starry skies, display cases and decoration lighting. OQ color is to be chosen between chrome, black and white according to the needs to create design and atmospheric lighting.

## **1.KEY FEATURES**

- Ceiling recessed indoor downlight
- Body in aluminium
- Heat sink assembly
- Springs in inox
- Standard in
  - 01 white | ral 9010 , 02 black | ral 9005
  - 22 chrome
- ( or any other ral of your choice )
- With teflon cable 0,75mm

## 2.SPECIFICATIONS

- Lamp info: Cree XP-G , 3000k, 1w/350mA 2w/500mA
- Fixture: 130-140lm / watt
- Optics : 00°
- Driver not included
- IP rating: IP 40