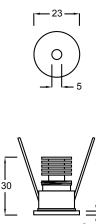

Oq

Data Sheet

Ceiling recessed downlight

The OQ is a micro-sized led downlight which combines high performance 1/2Watt with a compact aluminum body - 23mm diameter. Particularly suitable for starry skies, display cases and decoration lighting. OQ color is to be chosen between chrome, black and white according to the needs to create design and atmospheric lighting.

## **1.KEY FEATURES**

- Ceiling recessed indoor downlight
- Body in aluminium
- Heat sink assembly
- Springs in inox
- Standard in
  - 01 white | ral 9010 , 02 black | ral 9005
  - 22 chrome
- ( or any other ral of your choice )
- With teflon cable 0,75mm