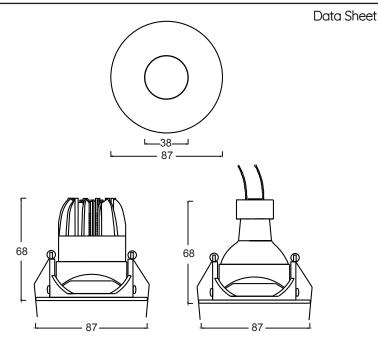

This product can accommodate a wide choice of LED light sources including COB led and Retrofit MR16 & GU10 LED lamps.

The tilt mechanism allows the luminaire to be angled with precision up to 30°, allowing for optimum beam alignment.

## SPECIFICATIONS

: 0°- 40° - Adjustability - Kit-aperture (): Ø95

: IP 20 - IP rating

- Lamp info

GU10 / 230V

MR16/GU5.3/12V

- Option : Honeycomb filter