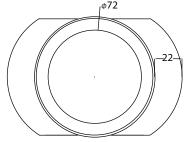

## ANESIS pinhole flush the ceiling

Ceiling recessed downlight

Anesis pinhole flush the ceiling downlight with Ø 38mm pinhole aperture and supplied with a separate die cast aluminium-kit for seamless appearance in plaster ceilings. Available in both white or black finish as standard.

## SPECIFICATIONS

: 0°- 40° - Adjustability - Kit-aperture (): Ø95

: IP 20 - IP rating

- Lamp info

GU10 / 230V

MR16/GU5.3/12V

- Option : Honeycomb filter