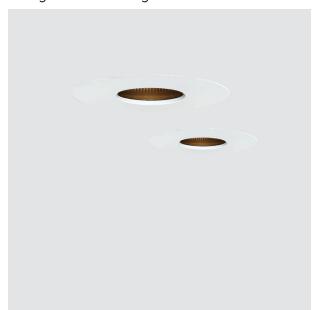

## ANESIS pinhole flush the ceiling

Ceiling recessed downlight

Anesis pinhole flush the ceiling downlight with Ø 38mm pinhole aperture and supplied with a separate die cast aluminium-kit for seamless appearance in plaster ceilings. Available in both white or black finish as standard.

## KEY FEATURES

- Fixed & adjustable recessed downlight
- Deep recessed lamp position for low glare
- Flush the ceiling appearance
- Colour: White | ral 9010

Black | ral 9005

and in option other ral colours.

-Flush the ceiling kit