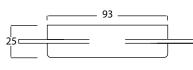

## SPECIFICATIONS

: 0°- 40° - Adjustability - Kit-aperture (): Ø95

: IP 20 - IP rating

- Lamp info

GU10 / 230V

MR16/GU5.3/12V

- Option : Honeycomb filter